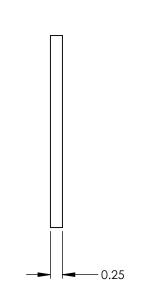

2

GROUNDING AND BONDING
EQUIPMENT

NAV-TECH INC.

HAUPPAUGE, NEW YORK

В

Α

В

| DRAWN BY                                                                         | NAME<br>N. BOSETTI                                                | DATE<br>12/27/2024 | NAVTECH                                                             | MAT'L: BARE COPPER                                   | DRAWING TITLE:  GROUND BAR 4" X 6" X 1/4" | DESCRIPTION:                                                    | PER GE                | SOLIND | BAR 4" X 6" X | <b>₹ 1/⁄</b> ′′ |
|----------------------------------------------------------------------------------|-------------------------------------------------------------------|--------------------|---------------------------------------------------------------------|------------------------------------------------------|-------------------------------------------|-----------------------------------------------------------------|-----------------------|--------|---------------|-----------------|
| REVIEWED BY                                                                      | PROPRIETARY AND CONFIDE                                           |                    | e INCORPORATED e                                                    | FINISH: N/A                                          | DADT #                                    | STANDARD HOLE PATTERN J INCLUDES METAL MOUNTING BRACKETS & 3/8" |                       |        |               |                 |
|                                                                                  | AKY AND CONFIL<br>MATION CONTAIN                                  |                    |                                                                     | WEIGHT:                                              | NAV-GB4-6                                 |                                                                 | INSULATORS W/HARDWARE |        |               |                 |
|                                                                                  | DRAWING IS THE SOLE PROPERTY OF NAV-TECH INC. ANY REPRODUCTION IN |                    | 155 MARCUS BLVD                                                     | ALL DIMENSIONS                                       |                                           | ·                                                               |                       |        |               |                 |
| PART OR AS A WHOLE WITHOUT THE WRITTEN PERMISSION OF NAV-TECH INC. IS PROHIBITED |                                                                   |                    | HAUPPAUGE, NEW YORK 11788<br>PH: (718) 257-2111 FAX: (718) 257-2626 | ARE NOMINAL<br>UNLESS EXPLICITLY<br>STATED OTHERWISE | DO NOT SCALE DRAWING                      | SCALE:                                                          | 1:2                   | A SIZE | Y             | i               |