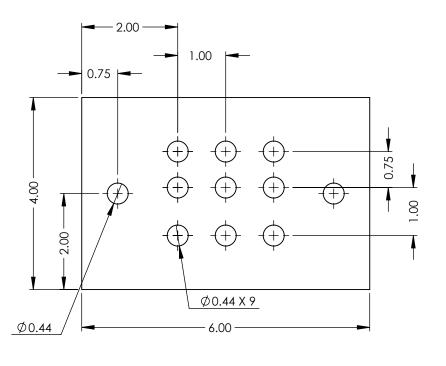

2

GROUNDING AND BONDING
EQUIPMENT

NAV-TECH INC.

HAUPPAUGE, NEW YORK

В

Α

В

| DRAWN BY                                                                         | NAME<br>N. BOSETTI                                                | DATE<br>12/27/2024 | NAVTECH                                                             | MAT'L: BARE COPPER                                   | DRAWING TITLE:  GROUND BAR 4" X 6" X 1/4" | DESCRIPTION:                                                    | PER GE                | SOLIND | BAR 4" X 6" X | <b>₹ 1/⁄</b> ′′ |
|----------------------------------------------------------------------------------|-------------------------------------------------------------------|--------------------|---------------------------------------------------------------------|------------------------------------------------------|-------------------------------------------|-----------------------------------------------------------------|-----------------------|--------|---------------|-----------------|
| REVIEWED BY                                                                      | PROPRIETARY AND CONFIDE                                           |                    | e INCORPORATED e                                                    | FINISH: N/A                                          | DADT #                                    | STANDARD HOLE PATTERN J INCLUDES METAL MOUNTING BRACKETS & 3/8" |                       |        |               |                 |
|                                                                                  | AKY AND CONFIL<br>MATION CONTAIN                                  |                    |                                                                     | WEIGHT:                                              | NAV-GB4-6                                 |                                                                 | INSULATORS W/HARDWARE |        |               |                 |
|                                                                                  | DRAWING IS THE SOLE PROPERTY OF NAV-TECH INC. ANY REPRODUCTION IN |                    | 155 MARCUS BLVD                                                     | ALL DIMENSIONS                                       |                                           | ·                                                               |                       |        |               |                 |
| PART OR AS A WHOLE WITHOUT THE WRITTEN PERMISSION OF NAV-TECH INC. IS PROHIBITED |                                                                   |                    | HAUPPAUGE, NEW YORK 11788<br>PH: (718) 257-2111 FAX: (718) 257-2626 | ARE NOMINAL<br>UNLESS EXPLICITLY<br>STATED OTHERWISE | DO NOT SCALE DRAWING                      | SCALE:                                                          | 1:2                   | A SIZE | Y             | i               |