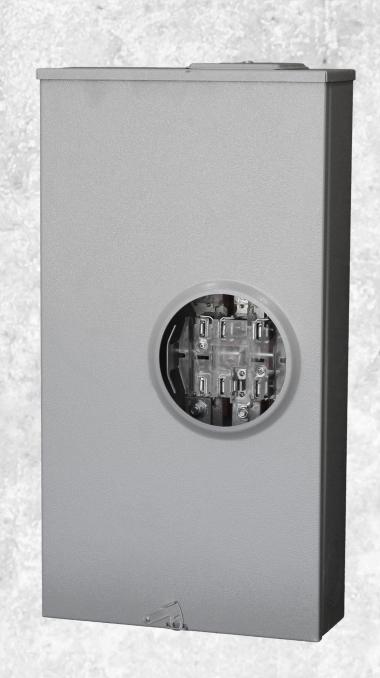

## 200 Amp Lever Bypass Self Contained Meter Sockets

| Specifications     |                                                     |
|--------------------|-----------------------------------------------------|
| Phase              | 1, 3                                                |
| Frequency          | 60Hz                                                |
| Voltage Rating     | 600VAC                                              |
| Amperage Rating    | 200A                                                |
| Construction Type  | NEMA 3R                                             |
| Size               | 22" x 10" x 5"                                      |
| Cable Entry        | Overhead or Underground                             |
| Terminal Type      | Lug Type                                            |
| Insulation Block   | Polymer Based                                       |
| Enclosure Material | ANSI-61 Powder Coated G90<br>16 GA Galvinized Steel |
| Jaw Type           | 4, 5, 7 Jaw                                         |
| Bypass             | Lever Bypass                                        |
| Meter Type         | Ring or Ringless Type                               |
| Mounting Style     | Surface Mount                                       |
| Line Wire Range    | 6AWG - 350kcmil                                     |

## **Features**

- 200 Amp Continuous Demand Rating.
- Approved for OVERHEAD /UNDERGROUND Cable Entry.
- UL Approved Outdoor Enclosure Construction (NEMA 3R).

## 200 Amp Lever Bypass Self Contained Meter Sockets