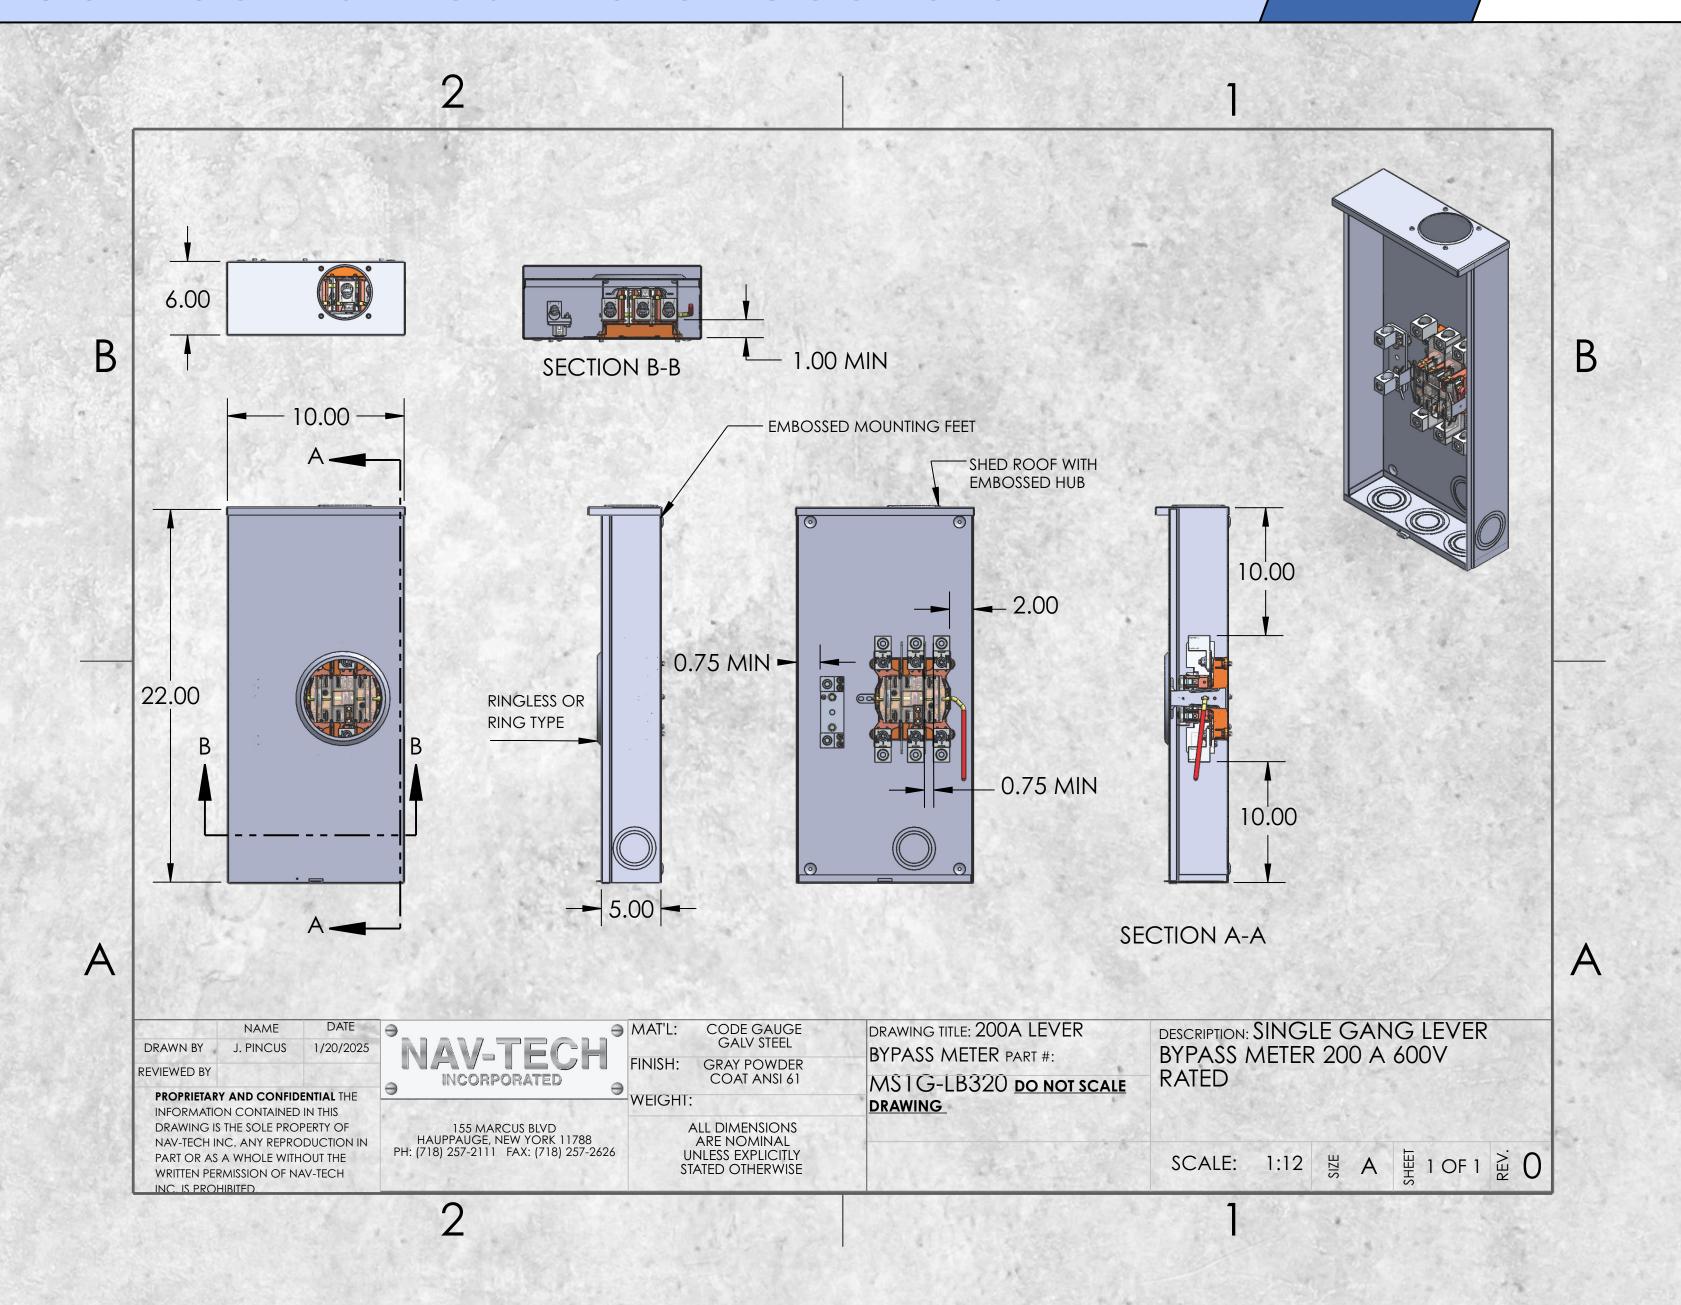

## 200 Amp Lever Bypass Self Contained Meter Sockets

| Specifications     |                                                     |
|--------------------|-----------------------------------------------------|
| Phase              | 1, 3                                                |
| Frequency          | 60Hz                                                |
| Voltage Rating     | 600VAC                                              |
| Amperage Rating    | 200A                                                |
| Construction Type  | NEMA 3R                                             |
| Size               | 22" x 10" x 5"                                      |
| Cable Entry        | Overhead or Underground                             |
| Terminal Type      | Lug Type                                            |
| Insulation Block   | Polymer Based                                       |
| Enclosure Material | ANSI-61 Powder Coated G90<br>16 GA Galvinized Steel |
| Jaw Type           | 4, 5, 7 Jaw                                         |
| Bypass             | Lever Bypass                                        |
| Meter Type         | Ring or Ringless Type                               |
| Mounting Style     | Surface Mount                                       |
| Line Wire Range    | 6AWG - 350kcmil                                     |

## **Features**

- 200 Amp Continuous Demand Rating.
- Approved for OVERHEAD /UNDERGROUND Cable Entry.
- UL Approved Outdoor Enclosure Construction (NEMA 3R).

## 200 Amp Lever Bypass Self Contained Meter Sockets