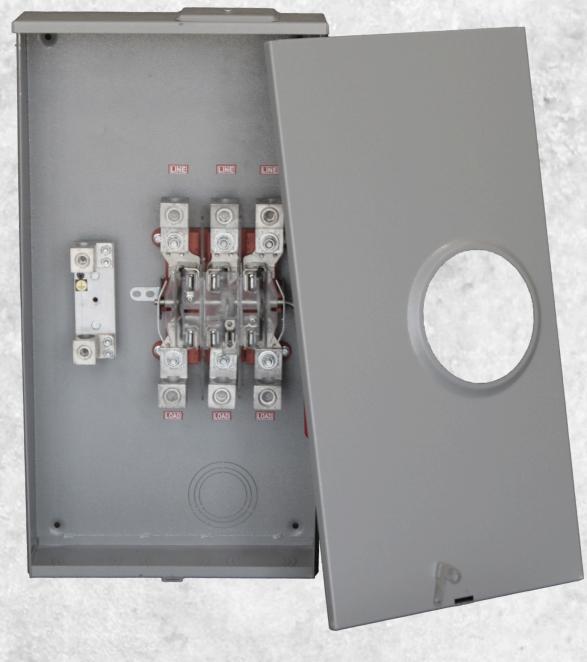

## 200 Amp Lever Bypass Self Contained Meter Sockets

| Specifications     |                                                     |
|--------------------|-----------------------------------------------------|
| Phase              | 1, 3                                                |
| Frequency          | 60Hz                                                |
| Voltage Rating     | 600VAC                                              |
| Amperage Rating    | 200A                                                |
| Construction Type  | NEMA 3R                                             |
| Size               | 22" x 10" x 5"                                      |
| Cable Entry        | Overhead or Underground                             |
| Terminal Type      | Lug Type                                            |
| Insulation Block   | Polymer Based                                       |
| Enclosure Material | ANSI-61 Powder Coated G90<br>16 GA Galvinized Steel |
| Jaw Type           | 4, 5, 7 Jaw                                         |
| Bypass             | Lever Bypass                                        |
| Meter Type         | Ring or Ringless Type                               |
| Mounting Style     | Surface Mount                                       |
| Line Wire Range    | 6AWG - 350kcmil                                     |

## **Features**

- 200 Amp Continuous Demand Rating.
- Approved for OVERHEAD /UNDERGROUND Cable Entry.
- UL Approved Outdoor Enclosure Construction (NEMA 3R).

## 200 Amp Lever Bypass Self Contained Meter Sockets