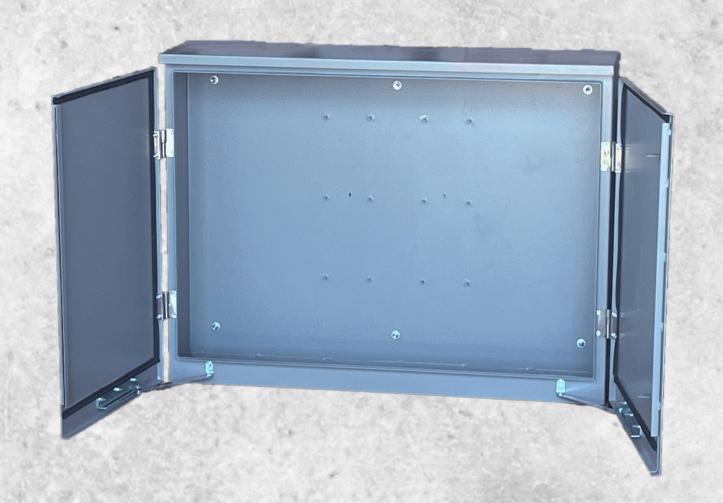

## **Features**

- Enclosure body and cover constructed of galvanized steel.
- ANSI 61 gray polyester powder paint finish inside and out.
- Double door with 3-point latch and padlockable handle.
- Nema 3R Outdoor Shed roof Construction preventing rain water ingress.
- Gasketed Front Cover With provisions to hold doors open.
- Non-removable hinges factory installed.
- · No knockouts.