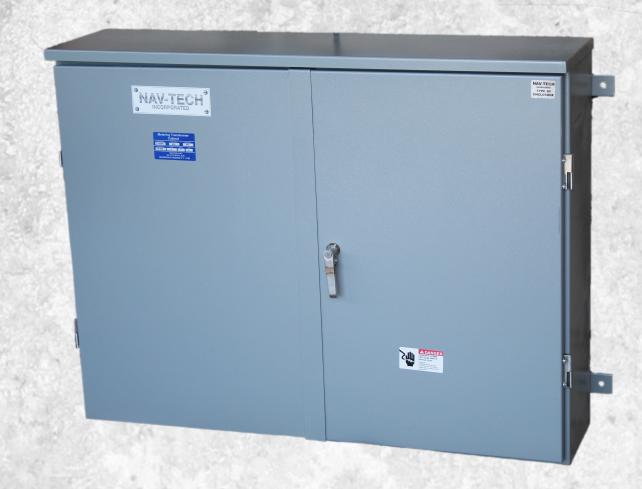

## **Features**

- Enclosure body and cover constructed of galvanized steel.
- ANSI 61 gray polyester powder paint finish inside and out.
- Double door with 3-point latch and padlockable handle.
- Nema 3R Outdoor Shed roof Construction preventing rain water ingress.
- Gasketed Front Cover With provisions to hold doors open.
- Non-removable hinges factory installed.
- · No knockouts.