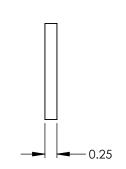

E316609

GROUNDING AND BONDING EQUIPMENT

NAV-TECH INC.

В

HAUPPAUGE, NEW YORK

A

В

|                                                                   | NAME                                                 | DATE | э                                                                                      | MATL: BARE COPPER                     | DRAWING TITLE:              | DESCRIPTION:                                                  |  |
|-------------------------------------------------------------------|------------------------------------------------------|------|----------------------------------------------------------------------------------------|---------------------------------------|-----------------------------|---------------------------------------------------------------|--|
| DRAWN BY                                                          | , , , ,                                              |      | NAV-TECH<br>INCORPORATED                                                               |                                       | GROUND BAR 2" X 6" X 1/4"   |                                                               |  |
| REVIEWED BY                                                       |                                                      |      |                                                                                        | FINISH: N/A                           |                             | BARE COPPER GROUND BAR 2" X 6" X 1/4" STANDARD HOLE PATTERN Z |  |
|                                                                   | ARY AND CONFIDE                                      |      | 9                                                                                      | WEIGHT:                               |                             | INCLUDES METAL MOUNTING BRACKETS & 3/8"                       |  |
| THE INFORMATION CONTAINED IN THIS DRAWING IS THE SOLE PROPERTY OF |                                                      |      | 155 MARCUS BLVD<br>HAUPPAUGE, NEW YORK 11788<br>PH: (718) 257-2111 FAX: (718) 257-2626 | ALL DIMENSIONS<br>ARE NOMINAL         | GB2-6                       | INSULATORS W/HARDWARE                                         |  |
|                                                                   | NAV-TECH INC. ANY REPRODUCTION IN                    |      |                                                                                        |                                       |                             | lu   h                                                        |  |
| WRITTEN PERMISSION OF NAV-TECH INC.                               |                                                      |      | 111. (710) 237-2111 1700. (710) 237-2020                                               | UNLESS EXPLICITLY<br>STATED OTHERWISE | <u>DO NOT SCALE DRAWING</u> | SCALE: 1:2   以 A   提 1 OF 1   並 (                             |  |
| IS PROHIBITE                                                      | R AS A WHOLE WITHOUT THE PERMISSION OF NAV-TECH INC. |      |                                                                                        |                                       |                             | ν ν ν ν ν ν ν ν ν ν ν ν ν ν ν ν ν ν ν                         |  |