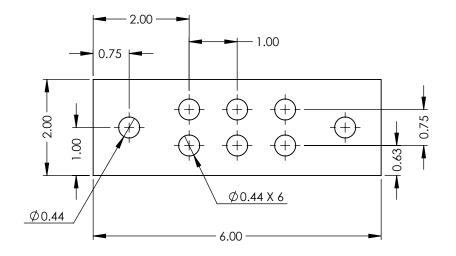

E316609

GROUNDING AND BONDING EQUIPMENT

NAV-TECH INC.

В

HAUPPAUGE, NEW YORK

A

В

|                                                                   | NAME                                                 | DATE | э                                                                                      | MATL: BARE COPPER                     | DRAWING TITLE:              | DESCRIPTION:                                                  |  |
|-------------------------------------------------------------------|------------------------------------------------------|------|----------------------------------------------------------------------------------------|---------------------------------------|-----------------------------|---------------------------------------------------------------|--|
| DRAWN BY                                                          | , , , ,                                              |      | NAV-TECH<br>INCORPORATED                                                               |                                       | GROUND BAR 2" X 6" X 1/4"   |                                                               |  |
| REVIEWED BY                                                       |                                                      |      |                                                                                        | FINISH: N/A                           |                             | BARE COPPER GROUND BAR 2" X 6" X 1/4" STANDARD HOLE PATTERN Z |  |
|                                                                   | ARY AND CONFIDE                                      |      | 9                                                                                      | WEIGHT:                               |                             | INCLUDES METAL MOUNTING BRACKETS & 3/8"                       |  |
| THE INFORMATION CONTAINED IN THIS DRAWING IS THE SOLE PROPERTY OF |                                                      |      | 155 MARCUS BLVD<br>HAUPPAUGE, NEW YORK 11788<br>PH: (718) 257-2111 FAX: (718) 257-2626 | ALL DIMENSIONS<br>ARE NOMINAL         | GB2-6                       | INSULATORS W/HARDWARE                                         |  |
|                                                                   | NAV-TECH INC. ANY REPRODUCTION IN                    |      |                                                                                        |                                       |                             | lu   h                                                        |  |
| WRITTEN PERMISSION OF NAV-TECH INC.                               |                                                      |      | 111. (710) 237-2111 1700. (710) 237-2020                                               | UNLESS EXPLICITLY<br>STATED OTHERWISE | <u>DO NOT SCALE DRAWING</u> | SCALE: 1:2   以 A   提 1 OF 1   並 (                             |  |
| IS PROHIBITE                                                      | R AS A WHOLE WITHOUT THE PERMISSION OF NAV-TECH INC. |      |                                                                                        |                                       |                             | ν ν ν ν ν ν ν ν ν ν ν ν ν ν ν ν ν ν ν                         |  |