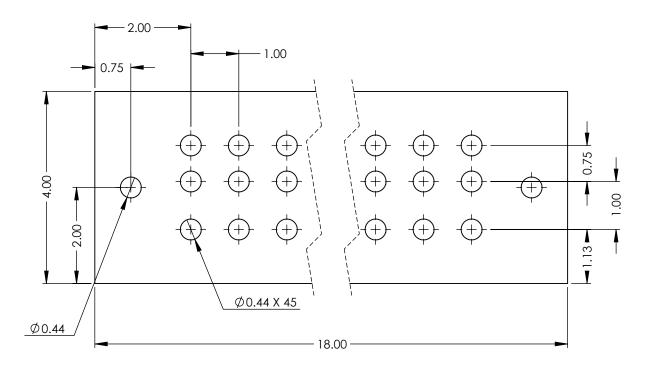

GROUNDING AND BONDING
EQUIPMENT

NAV-TECH INC.

В

HAUPPAUGE, NEW YORK

A

В

|                                                                   | NAME                                               | DATE   | 9 1 2 7 7 7 9 1 9                                                                      | MAT'L: BARE COPPER                                                     | DRAWING TITLE:             | DESCRIPTION:                                                  |     |                     |          |
|-------------------------------------------------------------------|----------------------------------------------------|--------|----------------------------------------------------------------------------------------|------------------------------------------------------------------------|----------------------------|---------------------------------------------------------------|-----|---------------------|----------|
| DRAWN BY                                                          |                                                    |        | NAV-LECH                                                                               | FIN HOLL                                                               | GROUND BAR 4" X 18" X 1/4" | BARE COPPER GROUND BAR 4" X 18" X 1/4"                        |     |                     |          |
| REVIEWED BY                                                       |                                                    |        | INCORPORATED                                                                           | FINISH: N/A WEIGHT:                                                    | PART #:                    | STANDARD HOLE PATTERN J                                       |     |                     |          |
| PROPRIETARY AND CONFIDENTIAL                                      |                                                    | ENTIAL | 9 9                                                                                    |                                                                        | GB4-18                     | INCLUDES METAL MOUNTING BRACKETS & 3/8" INSULATORS W/HARDWARE |     |                     |          |
| THE INFORMATION CONTAINED IN THIS                                 |                                                    |        | 155 MARCUS BLVD<br>HAUPPAUGE, NEW YORK 11788<br>PH: (718) 257-2111 FAX: (718) 257-2626 | WEIGHT.                                                                |                            |                                                               |     |                     |          |
| DRAWING IS THE SOLE PROPERTY OF NAV-TECH INC. ANY REPRODUCTION IN |                                                    |        |                                                                                        | ALL DIMENSIONS<br>ARE NOMINAL<br>UNLESS EXPLICITLY<br>STATED OTHERWISE |                            |                                                               |     |                     |          |
|                                                                   | PART OR AS A WHOLE WITHOUT THE                     |        |                                                                                        |                                                                        | DO NOT SCALE DRAWING       |                                                               | ш.  | 별 1 OF 1 없 <b>(</b> | $\sim$   |
|                                                                   | WRITTEN PERMISSION OF NAV-TECH INC. IS PROHIBITED. |        |                                                                                        |                                                                        |                            | SCALE: 1:2                                                    | ₩ A |                     | ()       |
| IS PROHIBITE                                                      |                                                    |        |                                                                                        |                                                                        |                            |                                                               | · · | S                   | <u> </u> |