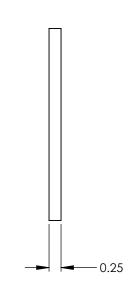

GROUNDING AND BONDING
EQUIPMENT

NAV-TECH INC.

В

HAUPPAUGE, NEW YORK

A

В

|                                                                   | NAME                                               | DATE   | 9 1 2 7 7 7 9 1 9                                                                      | MAT'L: BARE COPPER                                                     | DRAWING TITLE:             | DESCRIPTION:                                                  |     |                     |          |
|-------------------------------------------------------------------|----------------------------------------------------|--------|----------------------------------------------------------------------------------------|------------------------------------------------------------------------|----------------------------|---------------------------------------------------------------|-----|---------------------|----------|
| DRAWN BY                                                          |                                                    |        | NAV-LECH                                                                               | FIN HOLL                                                               | GROUND BAR 4" X 18" X 1/4" | BARE COPPER GROUND BAR 4" X 18" X 1/4"                        |     |                     |          |
| REVIEWED BY                                                       |                                                    |        | INCORPORATED                                                                           | FINISH: N/A WEIGHT:                                                    | PART #:                    | STANDARD HOLE PATTERN J                                       |     |                     |          |
| PROPRIETARY AND CONFIDENTIAL                                      |                                                    | ENTIAL | 9 9                                                                                    |                                                                        | GB4-18                     | INCLUDES METAL MOUNTING BRACKETS & 3/8" INSULATORS W/HARDWARE |     |                     |          |
| THE INFORMATION CONTAINED IN THIS                                 |                                                    |        | 155 MARCUS BLVD<br>HAUPPAUGE, NEW YORK 11788<br>PH: (718) 257-2111 FAX: (718) 257-2626 | WEIGHT.                                                                |                            |                                                               |     |                     |          |
| DRAWING IS THE SOLE PROPERTY OF NAV-TECH INC. ANY REPRODUCTION IN |                                                    |        |                                                                                        | ALL DIMENSIONS<br>ARE NOMINAL<br>UNLESS EXPLICITLY<br>STATED OTHERWISE |                            |                                                               |     |                     |          |
|                                                                   | PART OR AS A WHOLE WITHOUT THE                     |        |                                                                                        |                                                                        | DO NOT SCALE DRAWING       |                                                               | ш.  | 별 1 OF 1 없 <b>(</b> | $\sim$   |
|                                                                   | WRITTEN PERMISSION OF NAV-TECH INC. IS PROHIBITED. |        |                                                                                        |                                                                        |                            | SCALE: 1:2                                                    | ₩ A |                     | ()       |
| IS PROHIBITE                                                      |                                                    |        |                                                                                        |                                                                        |                            |                                                               | · · | S                   | <u> </u> |