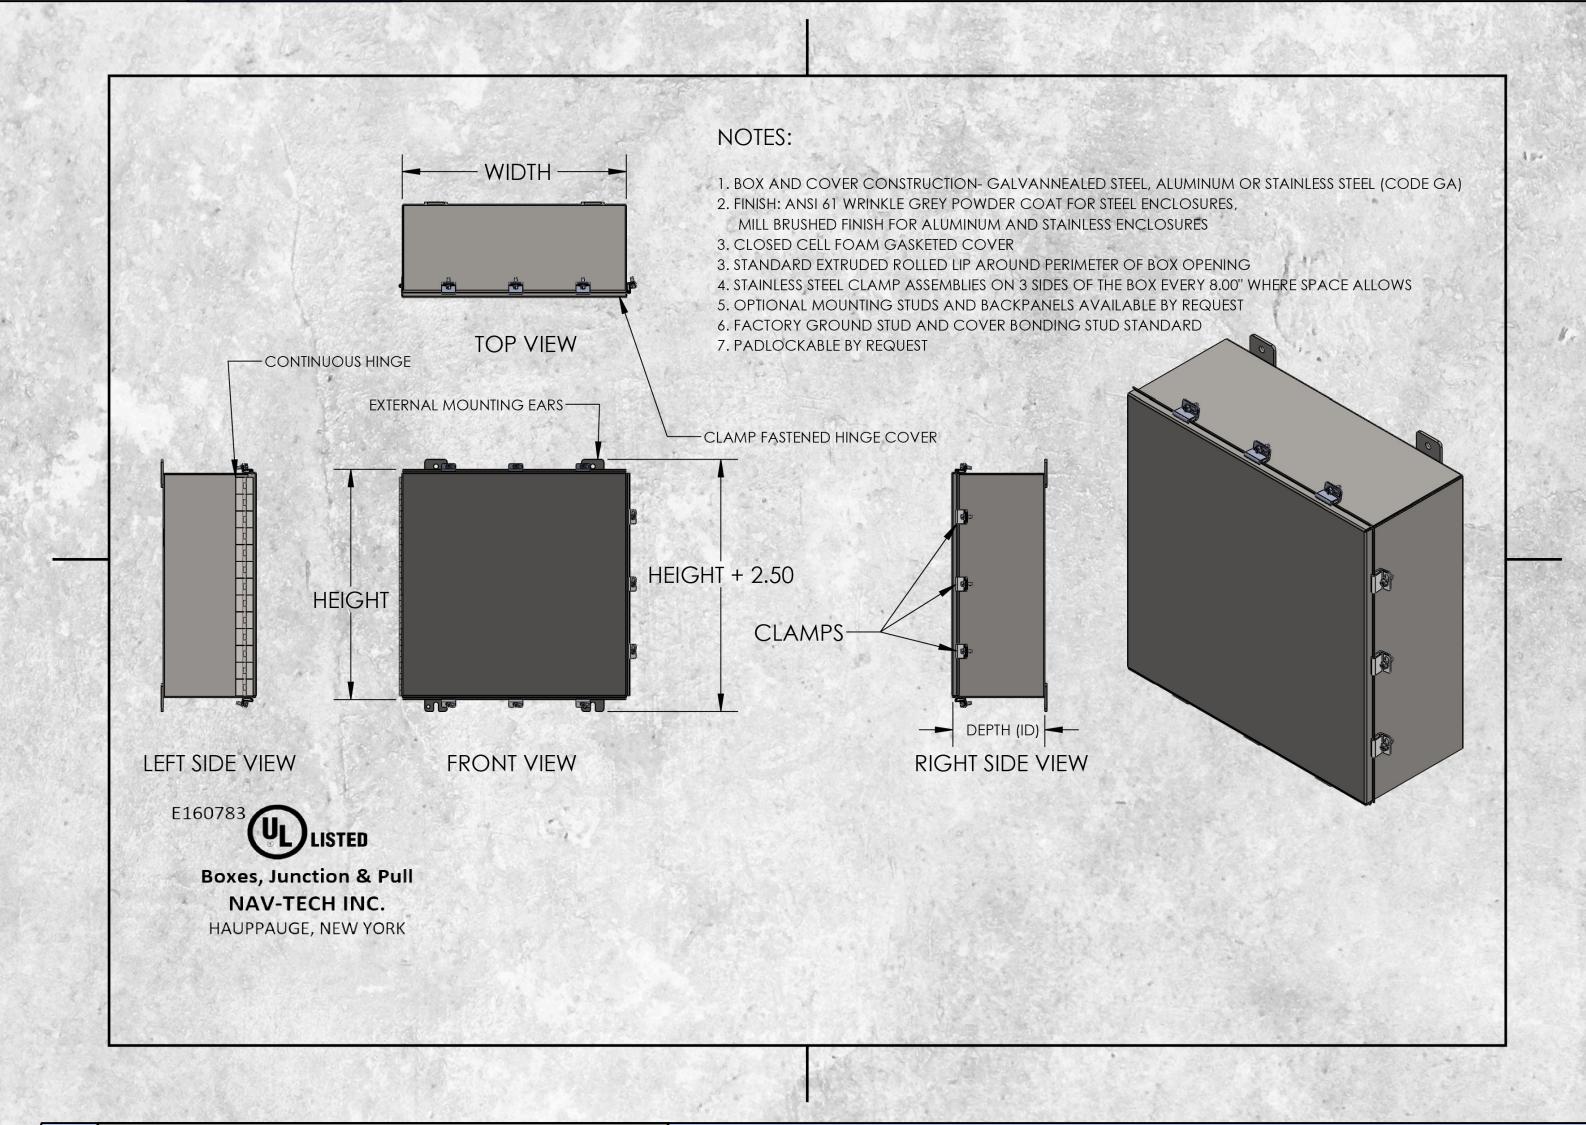

## Weatherproof Hinge Cover Box Type 4X Outdoor JIC Style

## **Features**

- Enclosure and cover are manufactured from 16, 14, or 12 gauge stainless steel in accordance with UL Standards.
- Stainless steel external screw clamps on three sides.
- · Stainless steel continuous hinge.
- All seams continuously welded and ground smooth.
- Rolled lip around three sides of door and all sides of door and all sides of door opening for watertight seal.
- Neoprene gasket attached to door with oil resistant adhesive.
- Clamps on thee sides of door for watertight seal.
- Stainless steel external hardware.
- Hasp and staple provided for padlocking.
- External mounting feet.
- Collar studs for mounting optional panel available upon request.
- Mill brushed finish is standard.

## **Application**

- Designed to protect wiring in outdoor installations against rain, sleet, or snow, or indoors against dripping water.
- Degree of protection against corrosion.
- Protection against hose directed water

- NEMA Type 4X
- UL 50
- 50E Listed