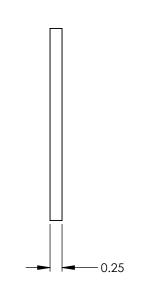

GROUNDING AND BONDING
EQUIPMENT

NAV-TECH INC.

HAUPPAUGE, NEW YORK

В

А

В

| DRAWN BY                  | NAME<br>N. BOSETTI                                                                                        | DATE<br>12/27/2024 | NAVITECH                                                                               | MAT'L: BARE COPPER                                            | DRAWING TITLE:  GROUND BAR 4" X 20" X 1/4" | DESCRIPTION: BARE COPPER G                                    | POUND B  | ΔΡ Λ'' Υ 20'' Υ 1 /Λ'' |  |
|---------------------------|-----------------------------------------------------------------------------------------------------------|--------------------|----------------------------------------------------------------------------------------|---------------------------------------------------------------|--------------------------------------------|---------------------------------------------------------------|----------|------------------------|--|
| REVIEWED BY               |                                                                                                           |                    | INCORPORATED                                                                           | FINISH:                                                       | ·                                          |                                                               | D HOLE P |                        |  |
|                           | ARY AND CONFI                                                                                             |                    | e incorronated e                                                                       | WEIGHT:                                                       | PART #:<br>GB4-20                          | INCLUDES METAL MOUNTING BRACKETS & 3/8" INSULATORS W/HARDWARE |          |                        |  |
| DRAWING I                 | THE INFORMATION CONTAINED IN THIS<br>DRAWING IS THE SOLE PROPERTY OF<br>NAV-TECH INC. ANY REPRODUCTION IN |                    | 155 MARCUS BLVD<br>HAUPPAUGE, NEW YORK 11788<br>PH: (718) 257-2111 FAX: (718) 257-2626 | ALL DIMENSIONS ARE NOMINAL UNLESS EXPLICITLY STATED OTHERWISE | 004-20                                     | INSOLATIONS WITH INDIVINE                                     |          |                        |  |
| PART OR AS<br>WRITTEN PEI | PART OR AS A WHOLE WITHOUT THE WRITTEN PERMISSION OF NAV-TECH INC.                                        |                    |                                                                                        |                                                               | DO NOT SCALE DRAWING                       | SCALE: 1:2                                                    | A SIZE   | S                      |  |