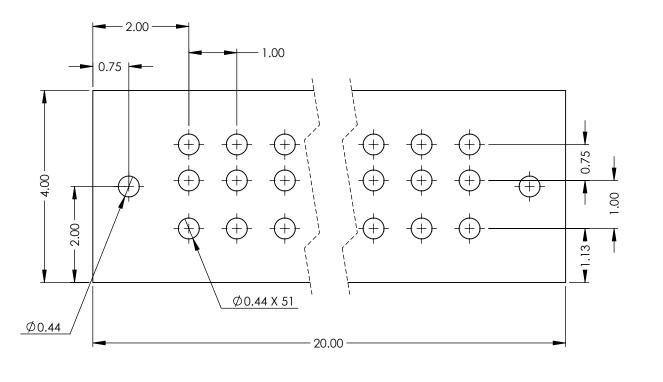

GROUNDING AND BONDING
EQUIPMENT

NAV-TECH INC.

HAUPPAUGE, NEW YORK

В

А

В

| DRAWN BY                  | NAME<br>N. BOSETTI                                                                                        | DATE<br>12/27/2024 | NAVITECH                                                                               | MAT'L: BARE COPPER                                            | DRAWING TITLE:  GROUND BAR 4" X 20" X 1/4" | DESCRIPTION: BARE COPPER G                                    | POUND B  | ΔΡ Λ'' Υ 20'' Υ 1 /Λ'' |  |
|---------------------------|-----------------------------------------------------------------------------------------------------------|--------------------|----------------------------------------------------------------------------------------|---------------------------------------------------------------|--------------------------------------------|---------------------------------------------------------------|----------|------------------------|--|
| REVIEWED BY               |                                                                                                           |                    | INCORPORATED                                                                           | FINISH:                                                       | ·                                          |                                                               | D HOLE P |                        |  |
|                           | ARY AND CONFI                                                                                             |                    | e incorronated e                                                                       | WEIGHT:                                                       | PART #:<br>GB4-20                          | INCLUDES METAL MOUNTING BRACKETS & 3/8" INSULATORS W/HARDWARE |          |                        |  |
| DRAWING I                 | THE INFORMATION CONTAINED IN THIS<br>DRAWING IS THE SOLE PROPERTY OF<br>NAV-TECH INC. ANY REPRODUCTION IN |                    | 155 MARCUS BLVD<br>HAUPPAUGE, NEW YORK 11788<br>PH: (718) 257-2111 FAX: (718) 257-2626 | ALL DIMENSIONS ARE NOMINAL UNLESS EXPLICITLY STATED OTHERWISE | 004-20                                     | INSOLATIONS WITH INDIVINE                                     |          |                        |  |
| PART OR AS<br>WRITTEN PEI | PART OR AS A WHOLE WITHOUT THE WRITTEN PERMISSION OF NAV-TECH INC.                                        |                    |                                                                                        |                                                               | DO NOT SCALE DRAWING                       | SCALE: 1:2                                                    | A SIZE   | S                      |  |