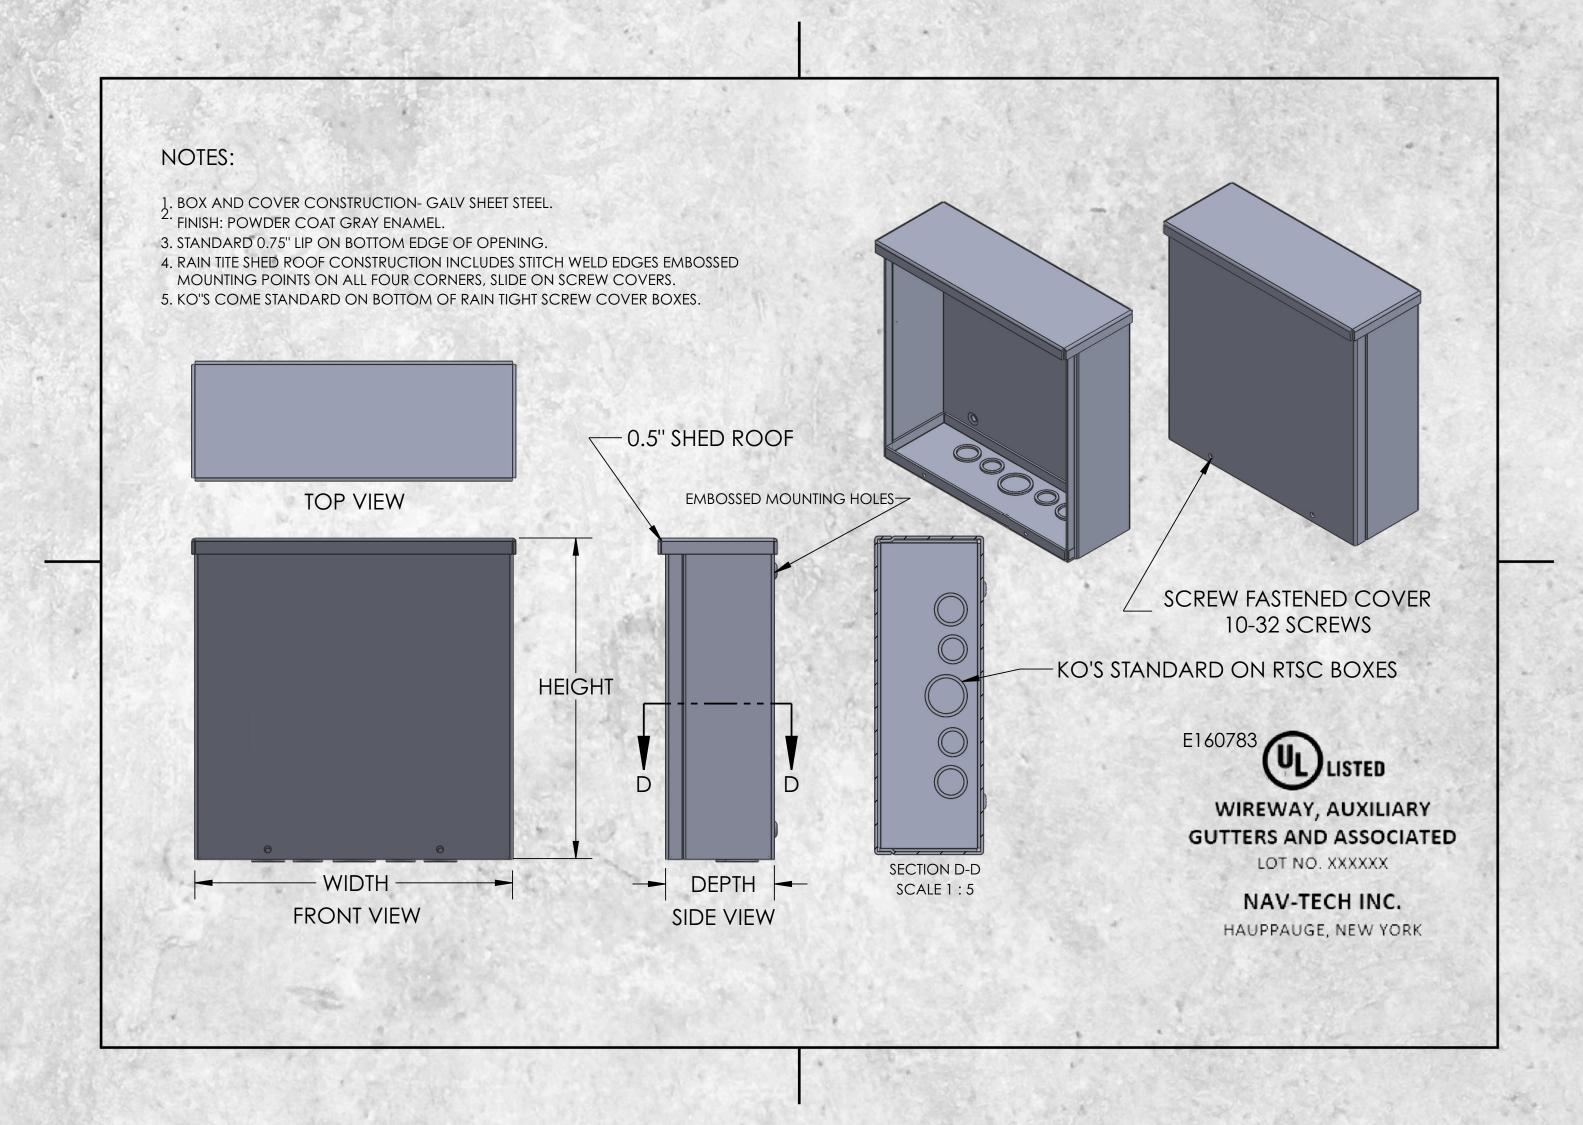

## Screw Cover Boxes Type 3R Raintight Outdoor

## **Features**

- Enclosure and cover are manufactured from 16, 14, or 12 gauge G90 galvanized steel in accordance with UL Standards.
- The cover is designed to fit under the shed roof, held in place with plated steel screws.
- Available with or without paint—for no paint refer to suffix -NP in the catalog number. Unpainted enclosures are made to order.
- Boxes are available with or without concentric knockouts on the bottom—for no knockouts refer to suffix -NK in the catalog number. NK boxes are made to order.
- Mounting holes are embossed on the rear of each enclosure.
- ANSI 61 gray polyester powder coating wrinkle.
- Available Accesories: Replacement cover, touch-up paint, barrel lock, replacement screws, backplates, ground screws.

## **Application**

- Designed for use as a junction box or pull box.
- For outdoor use to provide protection against rain, sleet or snow, or indoors where dripping water is a problem.

- NEMA Type 3R
- UL 50 Type 3R
- CUL Type 3R (equivalent to CSA)

## **Screw Cover Boxes Type 3R** Raintight Outdoor

\*Stainless steel or aluminum available upon request \*Additional sizes available upon request

| Catalog Number | Dimensions H x W x D (Inches) | UPC Codes    |
|----------------|-------------------------------|--------------|
| RTSC664        | 6x6x4                         | 616983210383 |
| RTSC666        | 6X6X6                         | 616983210390 |
| RTSC884        | 8x8x4                         | 616983210406 |
| RTSC886        | 8x8x6                         | 616983210413 |
| RTSC10104      | 10x10x4                       | 616983210321 |
| RTSC10106      | 10x10x6                       | 616983210338 |
| RTSC12124      | 12x12x4                       | 616983210345 |
| RTSC12126      | 12x12x6                       | 616983210352 |
| RTSC18186      | 18x18x6                       | 616983210369 |
| RTSC24246      | 24x24x6                       | 616983210376 |