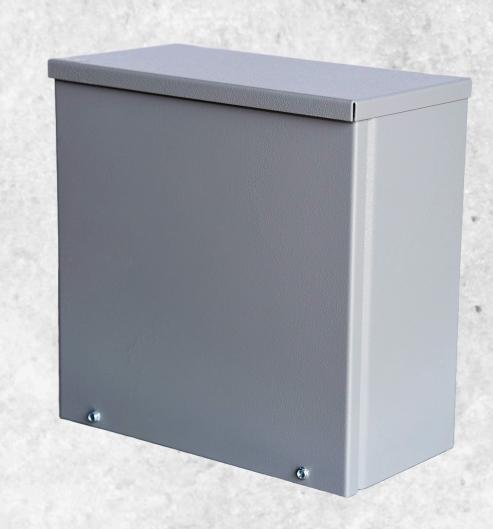

## Screw Cover Boxes Type 3R Raintight Outdoor

## **Features**

- Enclosure and cover are manufactured from 16, 14, or 12 gauge G90 galvanized steel in accordance with UL Standards.
- The cover is designed to fit under the shed roof, held in place with plated steel screws.
- Available with or without paint—for no paint refer to suffix -NP in the catalog number. Unpainted enclosures are made to order.
- Boxes are available with or without concentric knockouts on the bottom—for no knockouts refer to suffix -NK in the catalog number. NK boxes are made to order.
- Mounting holes are embossed on the rear of each enclosure.
- ANSI 61 gray polyester powder coating wrinkle.
- Available Accesories: Replacement cover, touch-up paint, barrel lock, replacement screws, backplates, ground screws.

## **Application**

- Designed for use as a junction box or pull box.
- For outdoor use to provide protection against rain, sleet or snow, or indoors where dripping water is a problem.

- NEMA Type 3R
- UL 50 Type 3R
- CUL Type 3R (equivalent to CSA)