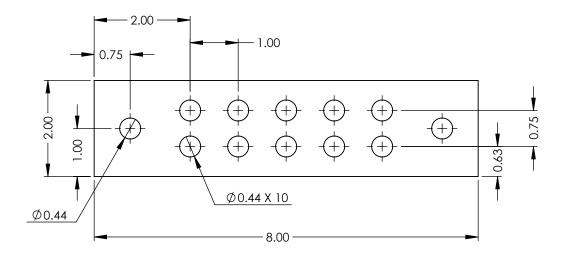

E316609

GROUNDING AND BONDING EQUIPMENT

NAV-TECH INC.

В

HAUPPAUGE, NEW YORK

A

В

|                           | NAME                                                                                                                                                | DATE | 9 9 9                                                                                  | MAT'L: BARE COPPER                                                     | DRAWING TITLE:            | DESCRIPTION:                                                  |                |  |
|---------------------------|-----------------------------------------------------------------------------------------------------------------------------------------------------|------|----------------------------------------------------------------------------------------|------------------------------------------------------------------------|---------------------------|---------------------------------------------------------------|----------------|--|
| DRAWN BY                  | /N BY N. BOSETTI 12/27/2024                                                                                                                         |      | NAV-TECH I                                                                             | 51 HOLL                                                                | GROUND BAR 2" X 8" X 1/4" |                                                               |                |  |
| REVIEWED BY               |                                                                                                                                                     |      | INCORPORATED                                                                           | FINISH:                                                                | PART #:                   | BARE COPPER GROUND BAR 2" X 8" X 1/4" STANDARD HOLE PATTERN Z |                |  |
|                           | ARY AND CONFIL                                                                                                                                      |      | 9                                                                                      | WEIGHT:                                                                | GB2-8                     | INCLUDES METAL MOUNTING BRACKETS & 3/8"                       |                |  |
| DRAWING IS                | DRAWING IS THE SOLE PROPERTY OF NAV-TECH INC. ANY REPRODUCTION IN PART OR AS A WHOLE WITHOUT THE WRITTEN PERMISSION OF NAV-TECH INC. IS PROHIBITED. |      | 155 MARCUS BLVD<br>HAUPPAUGE, NEW YORK 11788<br>PH: (718) 257-2111 FAX: (718) 257-2626 | ALL DIMENSIONS<br>ARE NOMINAL<br>UNLESS EXPLICITLY<br>STATED OTHERWISE | OBZ 0                     | INSULATORS W/HARDWARE                                         |                |  |
| PART OR AS<br>WRITTEN PER |                                                                                                                                                     |      |                                                                                        |                                                                        | DO NOT SCALE DRAWING      | SCALE: 1:2                                                    | A # 1 OF 1 & 0 |  |