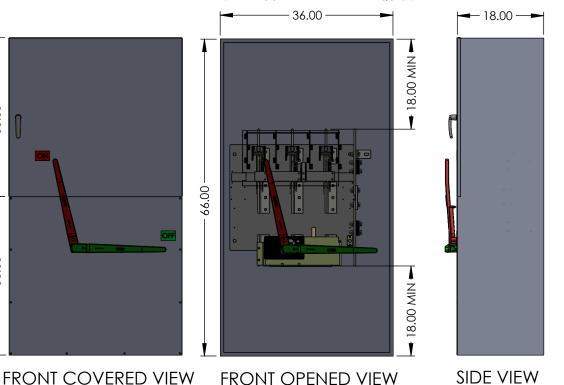

## NOTES:

- 1. BOX AND COVER CONSTRUCTION GALV SHEET STEEL (12GA).
- 2. FINISH: POWDERCOAT GRAY ENAMEL.
- 3. BUS BARS- COPPER 98% CONDUCTIVITY.
- 4. TERMINALS INCLUDED SEE CHART FOR # OF SETS.
- 5. TOP HINGED COVER WRAPS AROUND EDGES ON 3 SIDES, HINGE ON RIGHT SIDE IS STANDARD, BOTTOM COVER IS A FLAT SCREW COVER.
- 6. NO VENTING UNLESS SPECIFICALLY REQUESTED.
- 7. LOCKABLE IN "OFF" POSITION STANDARD LOCKABLE IN "ON" AVAILABLE BY REQUEST.
- 8. ISOLATED NEUTRAL BUS WITH REMOVABLE LINK IN CENTER AVAILABLE BY REQUEST.
- 9. PADMOUNT AVAILABLE BY REQUEST.

| PART #    | AMPS  | MAX<br>VOLTS | FEED   | SWITCH   | LUGS          |
|-----------|-------|--------------|--------|----------|---------------|
| 1200BPS-T | 1200A | 600V         | TOP    | VL468N   | 3 SETS 600MCM |
| 1200BPS-B | 1200A | 600V         | BOTTOM | VLB468N  | 3 SETS 600MCM |
| 1600BPS-T | 1600A | 600V         | TOP    | VL469N   | 4 SETS 600MCM |
| 1600BPS-B | 1600A | 600V         | BOTTOM | VLB469N  | 4 SETS 600MCM |
| 2000BPS-T | 2000A | 600V         | TOP    | VL4610N  | 5 SETS 600MCM |
| 2000BPS-B | 2000A | 600V         | BOTTOM | VLB4610N | 5 SETS 600MCM |
| 2500BPS-T | 2500A | 600V         | TOP    | VL4611N  | 6 SETS 600MCM |
| 2500BPS-B | 2500A | 480V         | BOTTOM | VLB4611N | 6 SETS 600MCM |

ALL DIMENSIONS ARE NOMINAL UNLESS EXPLICITLY STATED OTHERWISE DRAWING TITLE: 1200A-2500A ENCLOSED BPS PART #: XXXXBPS-X

DO NOT SCALE DRAWING

DESCRIPTION: **NEMA 1 ENCLOSED BOLTED** PRESSURE SWITCH 3P/4W RATINGS: 1200A-2500A