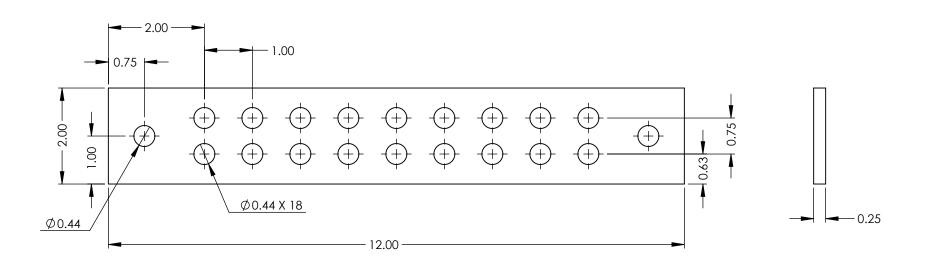

## GROUNDING AND BONDING EQUIPMENT

NAV-TECH INC.

В

HAUPPAUGE, NEW YORK

A

|                         | NAME                                                                                                                                                | DATE |                                                                                        | MAT'L: BARE COPPER                                                     | DRAWING TITLE:             | DESCRIPTION:                            |        |           |                   |  |
|-------------------------|-----------------------------------------------------------------------------------------------------------------------------------------------------|------|----------------------------------------------------------------------------------------|------------------------------------------------------------------------|----------------------------|-----------------------------------------|--------|-----------|-------------------|--|
| DRAWN BY                | RAWN BY N. BOSETTI 12/27/2024                                                                                                                       |      | NAV-TECH                                                                               | FINISH.                                                                | GROUND BAR 2" X 12" X 1/4" | BARE COPPER GROUND BAR 2" X 12" X 1/4"  |        |           |                   |  |
| REVIEWED BY             | (                                                                                                                                                   |      | INCORPORATED                                                                           | FINISH: N/A                                                            | PART #:                    |                                         |        | PATTERN Z | \ 1/ <del>4</del> |  |
|                         | TARY AND CONFILE MATION CONTAIN                                                                                                                     |      | 9                                                                                      | WEIGHT:                                                                | GB2-12                     | INCLUDES METAL MOUNTING BRACKETS & 3/8" |        |           |                   |  |
| DRAWING                 | DRAWING IS THE SOLE PROPERTY OF NAV-TECH INC. ANY REPRODUCTION IN PART OR AS A WHOLE WITHOUT THE WRITTEN PERMISSION OF NAV-TECH INC. IS PROHIBITED. |      | 155 MARCUS BLVD<br>HAUPPAUGE, NEW YORK 11788<br>PH: (718) 257-2111 FAX: (718) 257-2626 | ALL DIMENSIONS<br>ARE NOMINAL<br>UNLESS EXPLICITLY<br>STATED OTHERWISE | OBZ 1Z                     | INSULATORS W/HARDWARE                   |        |           |                   |  |
| PART OR A<br>WRITTEN PE |                                                                                                                                                     |      |                                                                                        |                                                                        | DO NOT SCALE DRAWING       | SCALE: 1:2                              | A SIZE | 1 OF 1    | ğ. 0              |  |