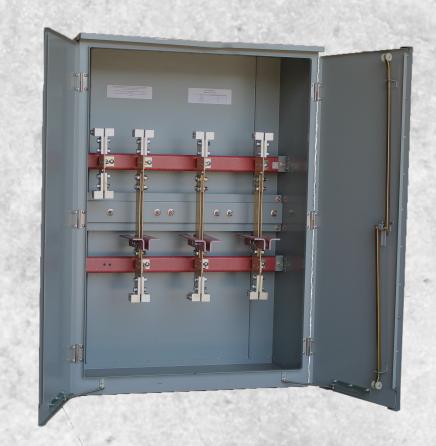

## **Furnished CT Cabinets**

## **Features**

- Indoor type 1 & Outdoor type 3R construction available.
- Industry standard ANSI 61 baked enamel powder coat finish.
- Hinged doors & screw cover doors available (subject to utility requirements).
- Bar style & window style cabinets.
- 600 MCM line/load lugs come standard on CT Cabinets. Larger or smaller lugs available upon request.
- Constructed from 16GA to 12GA material depending on territory requirements.
- Silver flashed & bare copper bus available in 2" to 6" widths.
- Zinc plated hardware is standard, stainless steel hardware available by request.
- Padlockable handle with 3pt catch standard for CT compartment.
- All Cabinets are UL listed.
- For a list of utility approved cabinets, see Nav-Tech Catalog.
- For specs of individual utility cabinets, consult Nav-Tech.