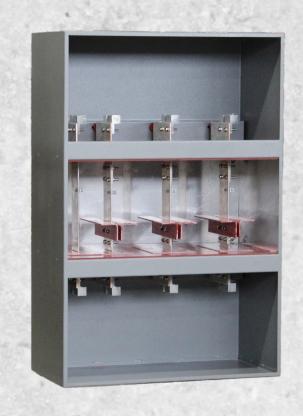

## **Furnished CT Cabinets**

## **Features**

- Indoor type 1 & Outdoor type 3R construction available.
- Industry standard ANSI 61 baked enamel powder coat finish.
- Hinged doors & screw cover doors available (subject to utility requirements).
- Bar style & window style cabinets.
- 600 MCM line/load lugs come standard on CT Cabinets. Larger or smaller lugs available upon request.
- Constructed from 16GA to 12GA material depending on territory requirements.
- Silver flashed & bare copper bus available in 2" to 6" widths.
- Zinc plated hardware is standard, stainless steel hardware available by request.
- Padlockable handle with 3pt catch standard for CT compartment.
- All Cabinets are UL listed.
- For a list of utility approved cabinets, see Nav-Tech Catalog.
- For specs of individual utility cabinets, consult Nav-Tech.