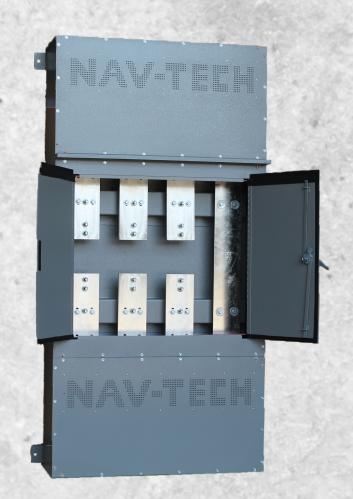

## **Furnished CT Cabinets**

## **Features**

- Indoor type 1 & Outdoor type 3R construction available.
- Industry standard ANSI 61 baked enamel powder coat finish.
- Hinged doors & screw cover doors available (subject to utility requirements).
- Bar style & window style cabinets.
- 600 MCM line/load lugs come standard on CT Cabinets. Larger or smaller lugs available upon request.
- Constructed from 16GA to 12GA material depending on territory requirements.
- Silver flashed & bare copper bus available in 2" to 6" widths.
- Zinc plated hardware is standard, stainless steel hardware available by request.
- Padlockable handle with 3pt catch standard for CT compartment.
- All Cabinets are UL listed.
- For a list of utility approved cabinets, see Nav-Tech Catalog.
- For specs of individual utility cabinets, consult Nav-Tech.