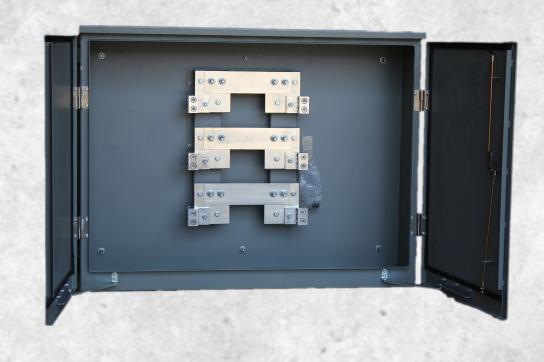

## **Furnished CT Cabinets**

## **Features**

- Indoor type 1 & Outdoor type 3R construction available.
- Industry standard ANSI 61 baked enamel powder coat finish.
- Hinged doors & screw cover doors available (subject to utility requirements).
- Bar style & window style cabinets.
- 600 MCM line/load lugs come standard on CT Cabinets. Larger or smaller lugs available upon request.
- Constructed from 16GA to 12GA material depending on territory requirements.
- Silver flashed & bare copper bus available in 2" to 6" widths.
- Zinc plated hardware is standard, stainless steel hardware available by request.
- Padlockable handle with 3pt catch standard for CT compartment.
- All Cabinets are UL listed.
- For a list of utility approved cabinets, see Nav-Tech Catalog.
- For specs of individual utility cabinets, consult Nav-Tech.