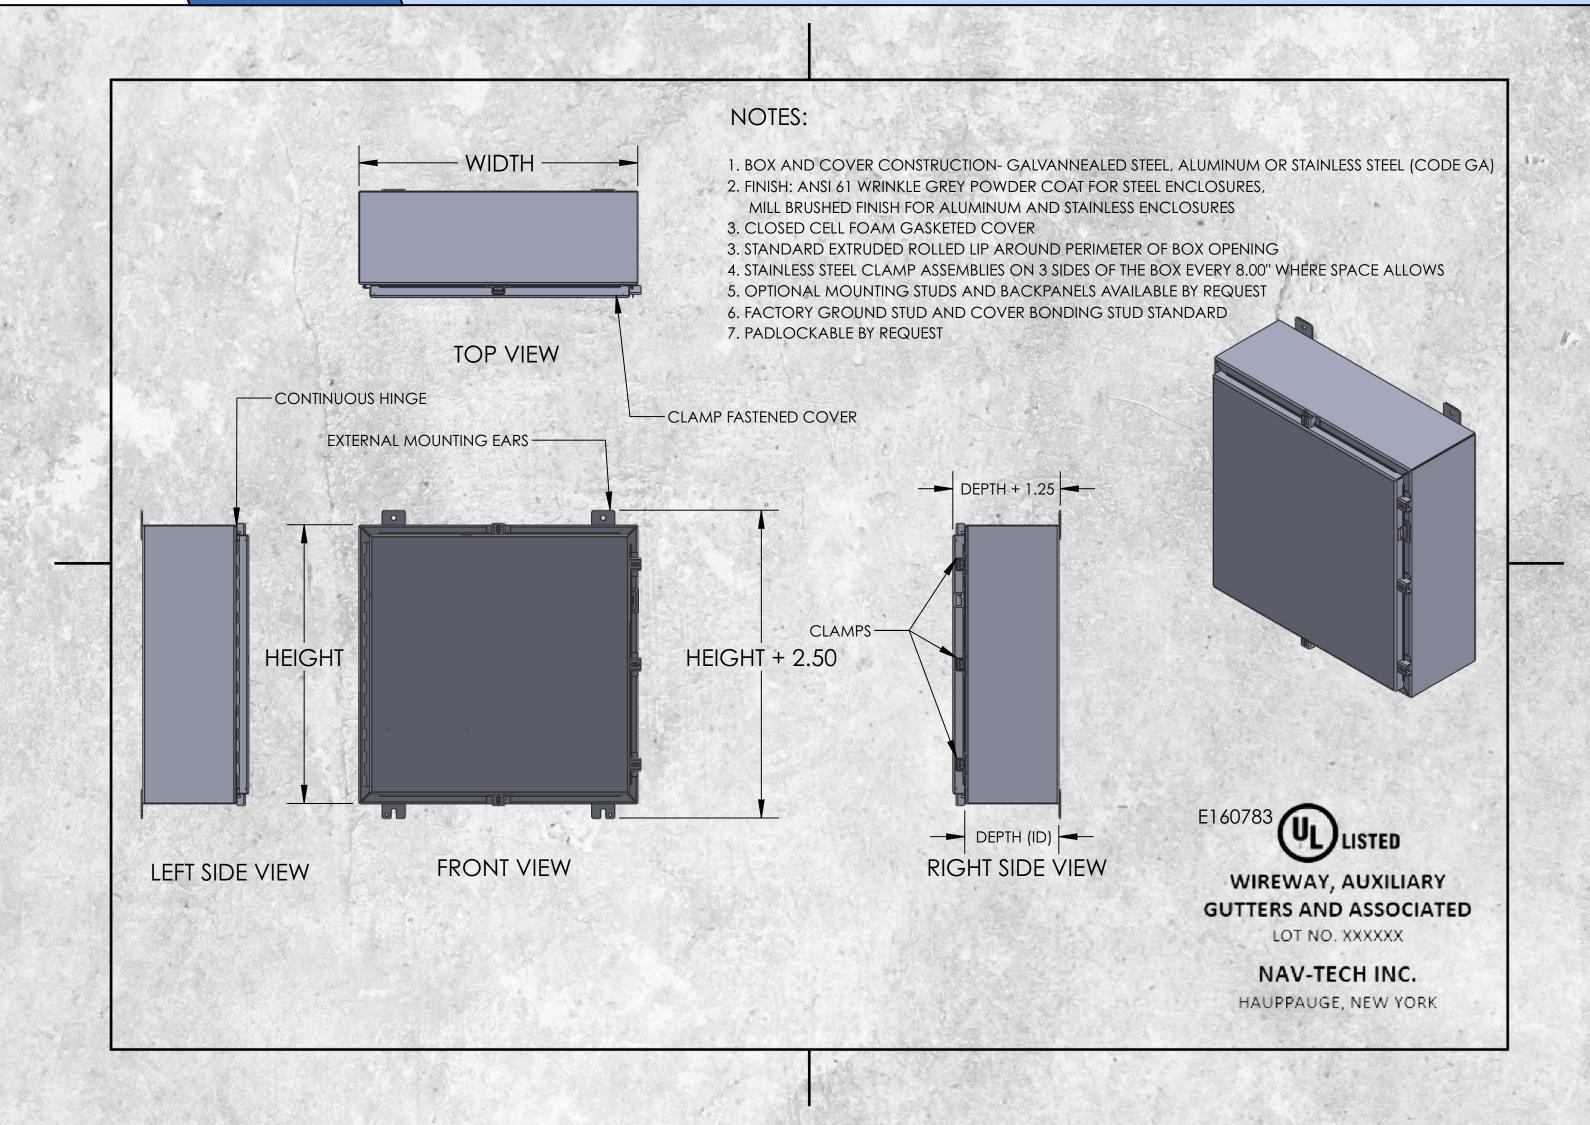

## Weatherproof Hinge Cover Box Type 4X Outdoor DSE Style

## **Features**

- Enclosure and cover are manufactured from 16, 14, or 12 gauge stainless steel in accordance with UL Standards.
- Stainless steel external screw clamps on three sides.
- · Stainless steel continuous hinge.
- All seams continuously welded and ground smooth.
- Rolled lip around three sides of door and all sides of door and all sides of door opening for watertight seal.
- Neoprene gasket attached to door with oil resistant adhesive.
- Clamps on thee sides of door for watertight seal.
- Stainless steel external hardware.
- Hasp and staple provided for padlocking.
- External mounting feet.
- Collar studs for mounting optional panel available upon request.
- Mill brushed finish is standard.

## **Application**

- Designed to protect wiring in outdoor installations against rain, sleet, or snow, or indoors against dripping water.
- Degree of protection against corrosion.
- Protection against hose directed water

- NEMA Type 4X
- UL 50
- 50E Listed